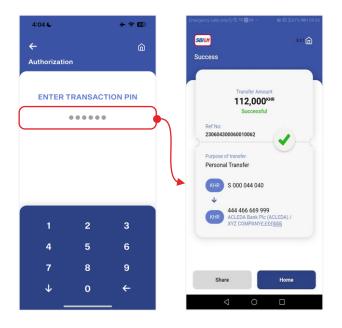

## ធនាគារ អេស ប៊ី អាយ <mark>លី ហ</mark>្លូរ SBI LY HOUR Bank

## **NCS – Local Banks**



#### 05. Enter PIN

#### 06. Transaction completed









### ធនាគារ អេស ប៊ី អាយ <mark>លី ហ</mark>ូរ SBI LY HOUR Bank

## NCS – Local Banks – Terms and Services









# ធនាគារ អេស ប៊ី អាយ <mark>លី ហ</mark>ួរ SBI LY HOUR Bank

# NCS – Local Banks – Terms and Services

| Applicable Source Accounts to transfer |                                                                                                                                                                                                                           |  |  |  |
|----------------------------------------|---------------------------------------------------------------------------------------------------------------------------------------------------------------------------------------------------------------------------|--|--|--|
| All Customer Accounts excepts: