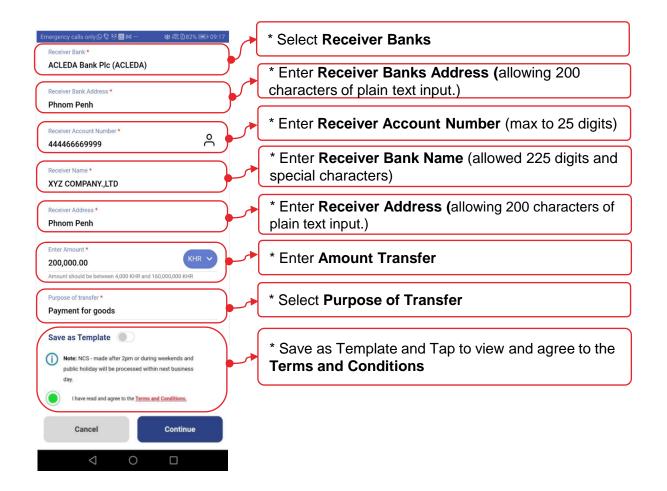

## NCS – Local Banks – Terms and Services

# ធនាគារ អេស ប៊ី អាយ <mark>លី ហ</mark>ួរ SBI LY HOUR Bank

# NCS – Local Banks – Terms and Services

| Applicable Source Accounts to transfer |                                                                                                                                                                                                                           |  |  |  |
|----------------------------------------|---------------------------------------------------------------------------------------------------------------------------------------------------------------------------------------------------------------------------|--|--|--|
| All Customer Accounts excepts:         | <ul> <li>Term Deposit Accounts</li> <li>Loan Accounts</li> <li>Accounts with status Blocked</li> <li>Accounts with status Dormant</li> <li>Accounts with status Closed</li> <li>Accounts with status Suspended</li> </ul> |  |  |  |