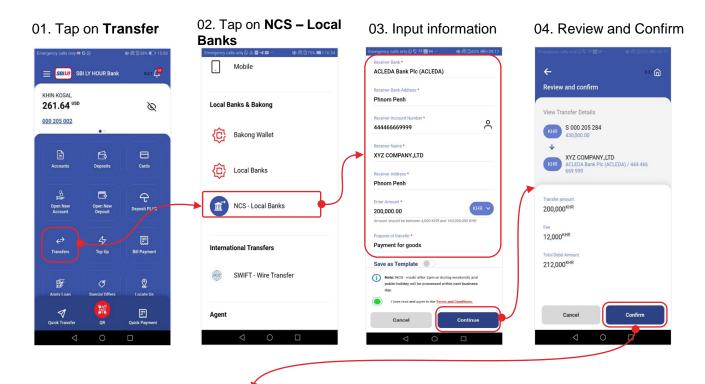

## ធនាគារ អេស ប៊ី អាយ <mark>លី ហ</mark>្លូរ SBI LY HOUR Bank

## **NCS – Local Banks**

#### 05. Enter PIN

#### 06. Transaction completed