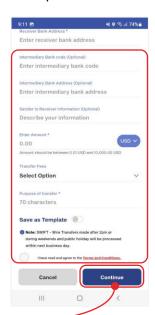

### **SWIFT Wire Transfer**

#### 01. Tap on Transfer



#### 02. Tap on SWIFT -Wire Transfer



03. Input information



#### 03. Input information



#### 04. Review and Confirm



05. Enter PIN



06. Transaction completed





# SWIFT Transfer - Terms and Services











# **SWIFT Transfer – Terms and Services**

### **Applicable Source Accounts to transfer**

- Term Deposit Accounts

- Loan Accounts

All Customer Accounts excepts: - Accounts with status Blocked

- Accounts with status Dormant

- Accounts with status Closed

- Accounts with status Suspended

| Function          | Limit Per Day | Min Txn Limit | Max Txn Limit | Fee Charge                                                                                 |
|-------------------|---------------|---------------|---------------|--------------------------------------------------------------------------------------------|
| SWIFT<br>Transfer | 10,000 USD    | 0.01 USD