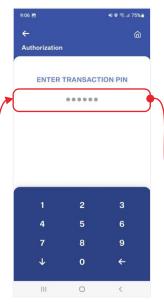

### **SWIFT Wire Transfer**

#### 01. Tap on Transfer



#### 02. Tap on SWIFT -Wire Transfer



03. Input information



#### 03. Input information



#### 04. Review and Confirm



05. Enter PIN



06. Transaction completed





# SWIFT Transfer - Terms and Services











# **SWIFT Transfer – Terms and Services**

### **Applicable Source Accounts to transfer**

- Term Deposit Accounts

- Loan Accounts

All Customer Accounts excepts: - Accounts with status Blocked

- Accounts with status Dormant

- Accounts with status Closed

- Accounts with status Suspended

| Function          | Limit Per Day | Min Txn Limit | Max Txn Limit | Fee Charge                                                                                 |
|-------------------|---------------|---------------|---------------|--------------------------------------------------------------------------------------------|
| SWIFT<br>Transfer | 10,000 USD    | 0.01 USD      | 10,000 USD    | SHA: - Amt <= \$10,000 = \$15