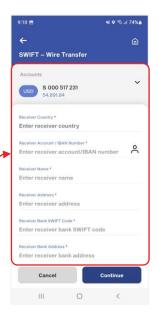

### **SWIFT Wire Transfer**

#### 01. Tap on Transfer



#### 02. Tap on SWIFT -Wire Transfer



03. Input information



#### 03. Input information



#### 04. Review and Confirm



05. Enter PIN



06. Transaction completed





# SWIFT Transfer - Terms and Services











# **SWIFT Transfer – Terms and Services**

### **Applicable Source Accounts to transfer**

- Term Deposit Accounts

- Loan Accounts

All Customer Accounts excepts: - Accounts with status Blocked

- Accounts with status Dormant

- Accounts with status Closed

- Accounts with status Suspended

| Function          | Limit Per Day | Min Txn Limit | Max Txn Limit | Fee Charge                                                                                 |
|-------------------|---------------|---------------|---------------|--------------------------------------------------------------------------------------------|
| SWIFT<br>Transfer |