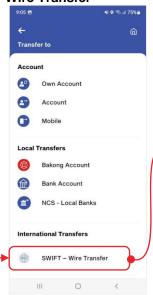

### **SWIFT Wire Transfer**

#### 01. Tap on Transfer



#### 02. Tap on SWIFT -Wire Transfer



03. Input information



#### 03. Input information



#### 04. Review and Confirm



05. Enter PIN



06. Transaction completed





# SWIFT Transfer - Terms and Services











# **SWIFT Transfer – Terms and Services**

### **Applicable Source Accounts to transfer**

- Term Deposit Accounts

- Loan Accounts

All Customer Accounts excepts: - Accounts with status Blocked

- Accounts with status Dormant

- Accounts with status Closed

- Accounts with status Suspended

| Function          | Limit Per Day | Min Txn Limit | Max Txn Limit | Fee Charge                                                                                 |
|-------------------|---------------|---------------|---------------|------------------------------------------------------------------------------------------