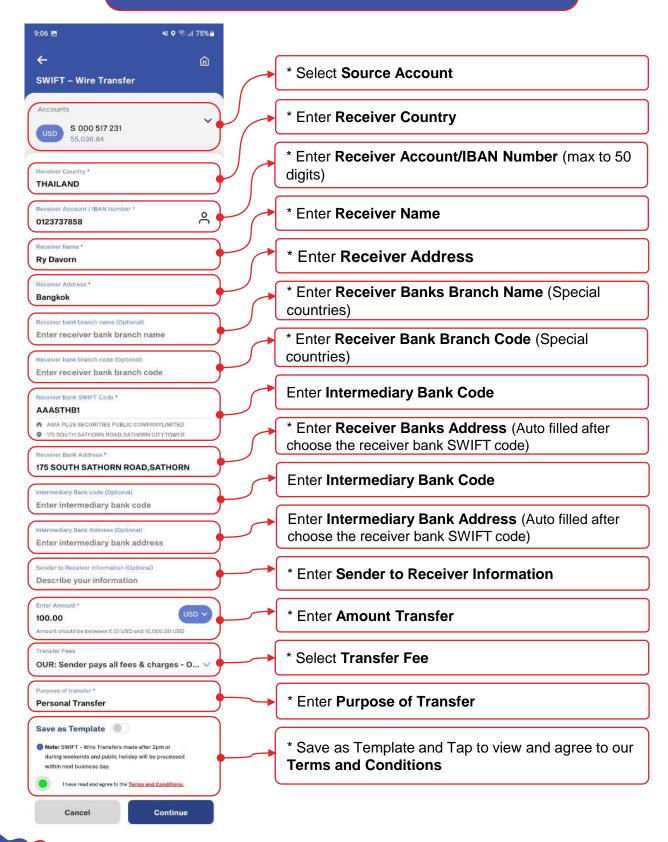

### **SWIFT Wire Transfer**

#### 01. Tap on Transfer



#### 02. Tap on SWIFT -Wire Transfer



03. Input information



#### 03. Input information



#### 04. Review and Confirm



05. Enter PIN



06. Transaction completed





# SWIFT Transfer - Terms and Services











# **SWIFT Transfer – Terms and Services**

### **Applicable Source Accounts to transfer**

- Term Deposit Accounts

- Loan Accounts

All Customer Accounts excepts: - Accounts with status Blocked

- Accounts with status Dormant

- Accounts with status Closed

- Accounts with status Suspended

| Function          | Limit Per Day | Min Txn Limit | Max Txn Limit | Fee Charge                                                                                 |
|-------------------|---------------|---------------|---------------|--------------------------------------------------------------------------------------------|
| SWIFT<br>Transfer | 10,000 USD    | 0.01 USD      | 10,000 USD    | SHA: - Amt <= \$10,000 = \$15 - Amt > \$10,000 = 0.15% Min \$15 + Cable \$15               |
|