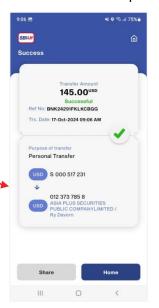

### **SWIFT Wire Transfer**

#### 01. Tap on Transfer



#### 02. Tap on SWIFT -Wire Transfer



03. Input information



#### 03. Input information



#### 04. Review and Confirm



05. Enter PIN



06. Transaction completed





# SWIFT Transfer - Terms and Services











# **SWIFT Transfer – Terms and Services**

### **Applicable Source Accounts to transfer**

- Term Deposit Accounts

- Loan Accounts

All Customer Accounts excepts: - Accounts with status Blocked

- Accounts with status Dormant

- Accounts with status Closed

- Accounts with status Suspended

| Function          | Limit Per Day | Min Txn Limit | Max Txn Limit | Fee Charge                                                                                 |
|-------------------|---------------|---------------|---------------|--------------------------------------------------------------------------------------------|
| SWIFT<br>Transfer | 10,000 USD    | 0.01 USD      | 10,000 USD    | SHA: - Amt <= \$10,000 = \$15 - Amt > \$10,000 = 0.15% Min