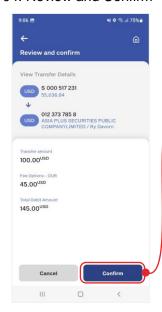

### **SWIFT Wire Transfer**

#### 01. Tap on Transfer



#### 02. Tap on SWIFT -Wire Transfer



03. Input information



#### 03. Input information



#### 04. Review and Confirm



05. Enter PIN



06. Transaction completed





# SWIFT Transfer - Terms and Services











# **SWIFT Transfer – Terms and Services**

### **Applicable Source Accounts to transfer**

- Term Deposit Accounts

- Loan Accounts

All Customer Accounts excepts: - Accounts with status Blocked

- Accounts with status Dormant

- Accounts with status Closed

- Accounts with status Suspended

| Function          | Limit Per Day | Min Txn Limit | Max Txn Limit | Fee Charge                                                                                 |
|-------------------|---------------|---------------|---------------|--------------------------------------------------------------------------------------------|
| SWIFT<br>Transfer | 10,000 USD    | 0.01 USD      | 10,000 USD    | SHA: - Amt <